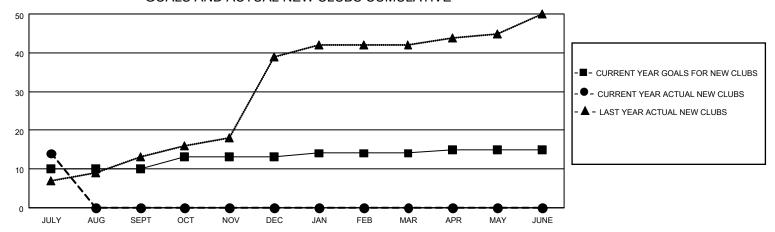

## GOALS AND ACTUAL NEW CLUBS CUMULATIVE

## MONTHLY MEMBERSHIP PROGRESS REPORT

LOCATION NEPAL District 325A2 Results as of: 7/31/2021

| Clubs         |               |             |               | Members               |                        |                         |                                                    |  |
|---------------|---------------|-------------|---------------|-----------------------|------------------------|-------------------------|----------------------------------------------------|--|
|               | RESULTS FOR   | R 2021-2022 |               | RESULTS FOR 2021-2022 |                        |                         |                                                    |  |
| QUARTER       | NEW CLUB GOAL | NEW CLUBS   | DROPPED CLUBS | QUARTER MEMI          | BER GROWTH NET<br>GOAL | MEMBER GROWTH<br>ACTUAL | DROPPED<br>MEMBERS ACTUAL<br>(including transfers) |  |
| JULY/AUG/SEPT | 10            | 14          | 0             | JULY/AUG/SEPT         | 205                    | 478                     | 94                                                 |  |
| OCT/NOV/DEC   | 3             | 0           | 0             | OCT/NOV/DEC           | 156                    | 0                       | 0                                                  |  |
| JAN/FEB/MAR   | 1             | 0           | 0             | JAN/FEB/MAR           | 55                     | 0                       | 0                                                  |  |
| APR/MAY/JUNE  | 1             | 0           | 0             | APR/MAY/JUNE          | 105                    | 0                       | 0                                                  |  |