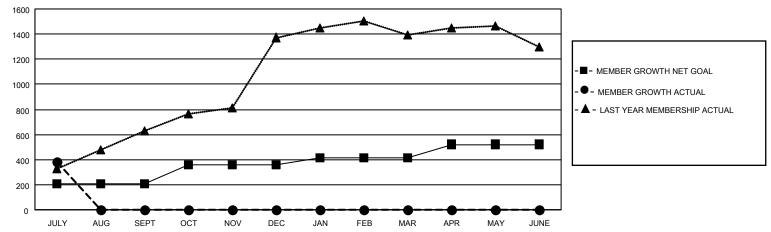

## GOALS AND ACTUAL MEMBERS CUMULATIVE

| DROPPED CLUBS: 0 |    | 58 CLUBS OF 251 ADDED 1 OR MORE<br>NEW MEMBERS | GENDER DISTRIBUTION  MALE 4,490 (69.97%) |                |       |
|------------------|----|------------------------------------------------|------------------------------------------|----------------|-------|
| DROPPED MEMBERS  |    |                                                | FEMALE                                   | 1,927 (30.03%) |       |
| DECEASED         | 0  | CLICK HERE FOR CUMULATIVE                      | TOTAL FAMILY UNIT MEMBERS                |                | 4,253 |
| CLUB CANCELLED 0 |    | MEMBERSHIP DATA                                | FAMILY MEMBERS PAYING HALF               |                | 2 045 |
| OTHER 94         |    |                                                |                                          |                | 2,815 |
| TOTAL            | 94 |                                                |                                          |                |       |

## MONTHLY MEMBERSHIP PROGRESS REPORT

LOCATION NEPAL District 325A2 Results as of: 7/31/2021

| Clubs         |               |             |               | Members               |                        |                         |                                                    |  |
|---------------|---------------|-------------|---------------|-----------------------|------------------------|-------------------------|----------------------------------------------------|--|
|               | RESULTS FOR   | R 2021-2022 |               | RESULTS FOR 2021-2022 |                        |                         |                                                    |  |
| QUARTER       | NEW CLUB GOAL | NEW CLUBS   | DROPPED CLUBS | QUARTER MEMI          | BER GROWTH NET<br>GOAL | MEMBER GROWTH<br>ACTUAL | DROPPED<br>MEMBERS ACTUAL<br>(including transfers) |  |
| JULY/AUG/SEPT | 10            | 14          | 0             | JULY/AUG/SEPT         | 205                    | 478                     | 94                                                 |  |
| OCT/NOV/DEC   | 3             | 0           | 0             | OCT/NOV/DEC           | 156                    | 0                       | 0                                                  |  |
| JAN/FEB/MAR   | 1             | 0           | 0             | JAN/FEB/MAR           | 55                     | 0                       | 0                                                  |  |
| APR/MAY/JUNE  | 1             | 0           | 0             | APR/MAY/JUNE          | 105                    | 0                       | 0                                                  |  |